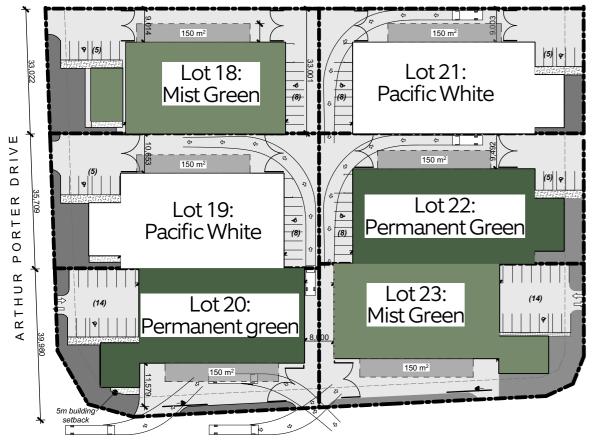

#### Colour Scheme: Option 1 [Neutral Colours]

CHALMERS ROAD

### Colour Scheme: Option 2 [Bright Colours]

CHALMERS ROAD