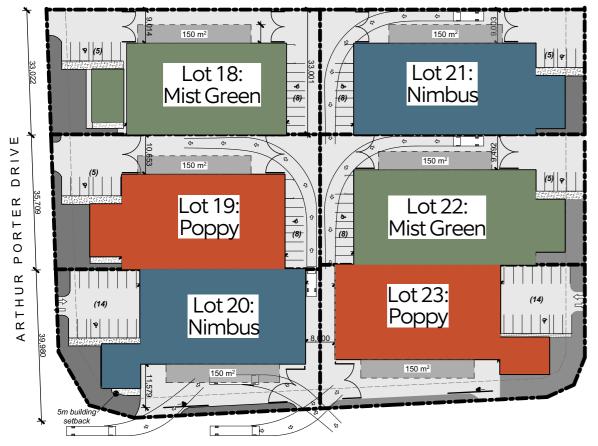

#### Colour Scheme: Option 1 [Neutral Colours]

CHALMERS ROAD

### Colour Scheme: Option 2 [Bright Colours]

CHALMERS ROAD