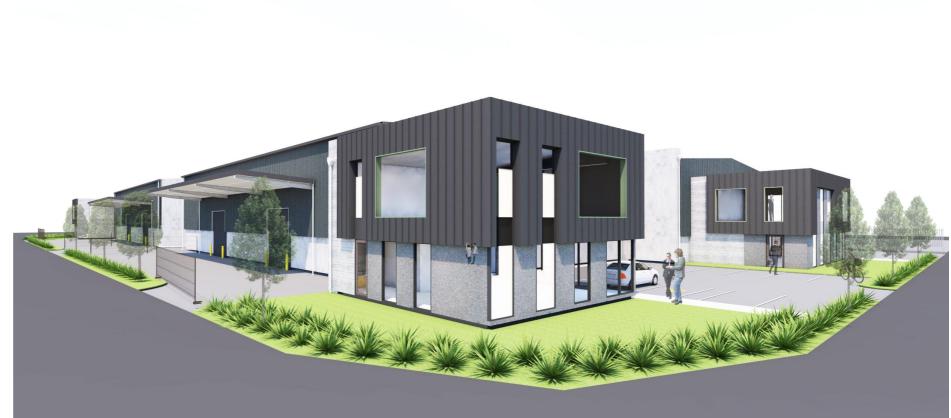

## Main Colour

- Flashing to first floor windows

#### Main Colour

- Warehouse corrugated iron cladding - Office standing seam iron cladding