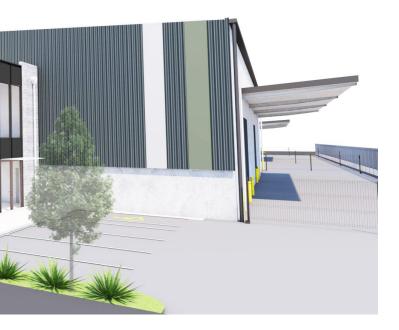

## Accent Colours

X LG Mist Green Nimbus

- Strip of warhouse corrugated iron cladding on the wall facing road frontage - Flashing to first floor windows