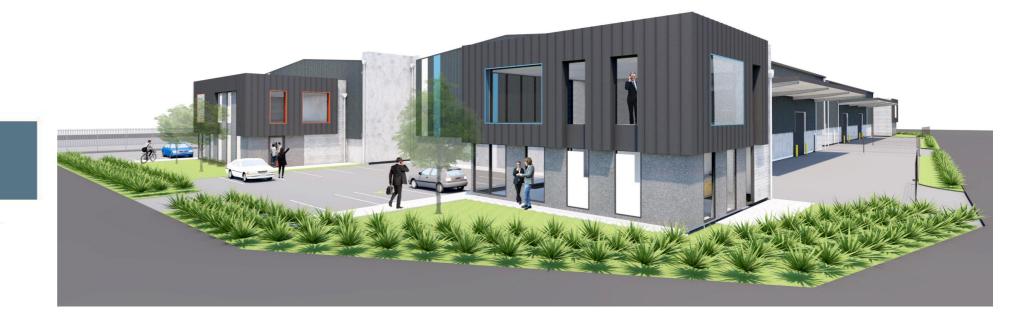

## Main Colour

- Flashing to first floor windows

#### Main Colour

- Warehouse corrugated iron cladding - Office standing seam iron cladding

## Accent Colours

X LG Mist Green Nimbus

- Strip of warhouse corrugated iron cladding on the wall facing road frontage - Flashing to first floor windows