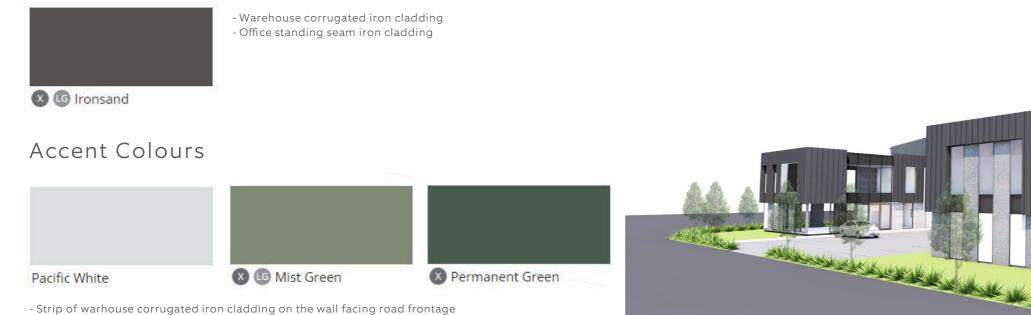

#### Main Colour

- Warehouse corrugated iron cladding - Office standing seam iron cladding

#### 🗴 🜀 Ironsand

## Accent Colours

X LG Mist Green Nimbus

- Strip of warhouse corrugated iron cladding on the wall facing road frontage - Flashing to first floor windows