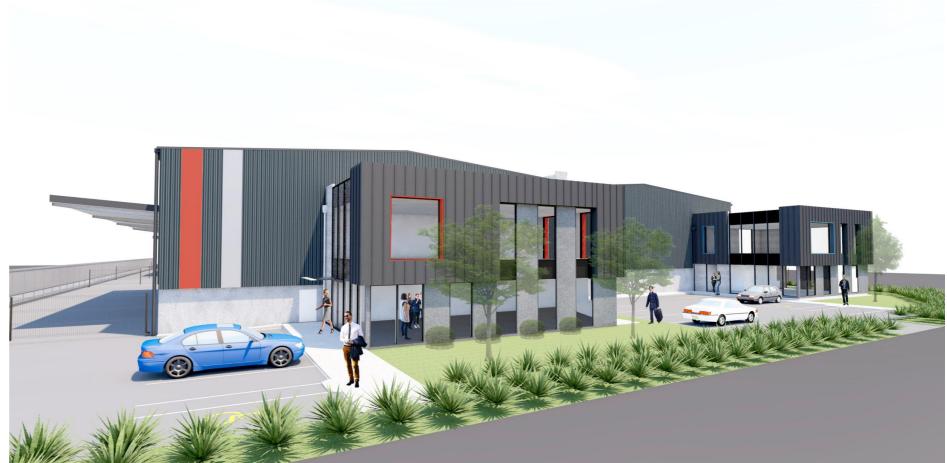

## Main Colour

- Flashing to first floor windows

#### Main Colour

- Warehouse corrugated iron cladding - Office standing seam iron cladding

## Accent Colours

X LG Mist Green Nimbus

- Strip of warhouse corrugated iron cladding on the wall facing road frontage - Flashing to first floor windows